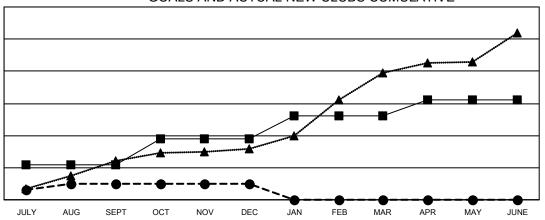

## GAT MONTHLY MEMBERSHIP PROGRESS REPORT

Multiple District 3233

Results as of: 12/31/2022

**LOCATION: INDIA** 

| Clubs                        |               |           |               |  |  |  |  |  |
|------------------------------|---------------|-----------|---------------|--|--|--|--|--|
| RESULTS FOR 2022-2023        |               |           |               |  |  |  |  |  |
| QUARTER                      | NEW CLUB GOAL | NEW CLUBS | DROPPED CLUBS |  |  |  |  |  |
| JULY/AUG/SEPT<br>OCT/NOV/DEC | 22<br>16      | 10<br>0   | 12<br>63      |  |  |  |  |  |
| JAN/FEB/MAR<br>APR/MAY/JUNE  | 14<br>10      | 0<br>0    | 0<br>0        |  |  |  |  |  |

## GOALS AND ACTUAL NEW CLUBS CUMULATIVE

- CURRENT YEAR GOALS FOR NEW CLUBS

- ● - CURRENT YEAR ACTUAL NEW CLUBS

- ▲ - LAST YEAR ACTUAL NEW CLUBS