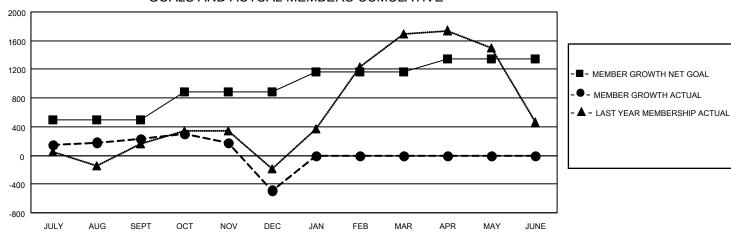

| Members               |           |          |          |                    |                    |      |  |  |  |
|-----------------------|-----------|----------|----------|--------------------|--------------------|------|--|--|--|
| RESULTS FOR 2022-2023 |           |          |          |                    |                    |      |  |  |  |
| QUARTER               | MEMBER GR | OWTH NET | MEMBER G | ROWTH              | DROPPED            |      |  |  |  |
| GOAL                  |           | AL       | ACTU     | ACTUAL MEMBERS ACT |                    |      |  |  |  |
|                       |           |          |          |                    | (including transfe | ers) |  |  |  |
| JULY/AUG/SEPT         |           | 495      | 989      |                    | 638                |      |  |  |  |
| OCT/NOV/DEC           |           | 395      | 416      |                    | 1,094              |      |  |  |  |
| JAN/FEB/MAR           |           | 280      | 0        |                    | 0                  |      |  |  |  |
| APR/MAY/JUI           | NE        | 180      | 0        |                    | 0                  |      |  |  |  |

## GOALS AND ACTUAL MEMBERS CUMULATIVE

| DROPPED CLUBS: 75 |       | 247 CLUBS OF 861 ADDED 1 OR | GENDER DISTRIBUTION                |                 |  |
|-------------------|-------|-----------------------------|------------------------------------|-----------------|--|
|                   |       | MORE NEW MEMBERS            | MALE                               | 13,729 (67.43%) |  |
|                   |       |                             | FEMALE                             | 6,616 (32.49%)  |  |
| DROPPED MEMBERS   |       |                             | NON BINARY                         | 1 (0.00%)       |  |
| DECEASED          | 25    |                             | PREFER NOT TO ANSWER               | 15 (0.07%)      |  |
| CLUB CANCELLED    | 602   |                             | TOTAL FAMILY UNIT MEMBERS          | 9,791           |  |
| OTHER             | 1,105 | CLICK HERE FOR CUMULATIVE   | TOTAL PAIVILY UNIT WEWBERS         | 9,791           |  |
| TOTAL             | 1,732 | MEMBERSHIP DATA             | FAMILY MEMBERS PAYING HALI<br>DUES | 5,719           |  |